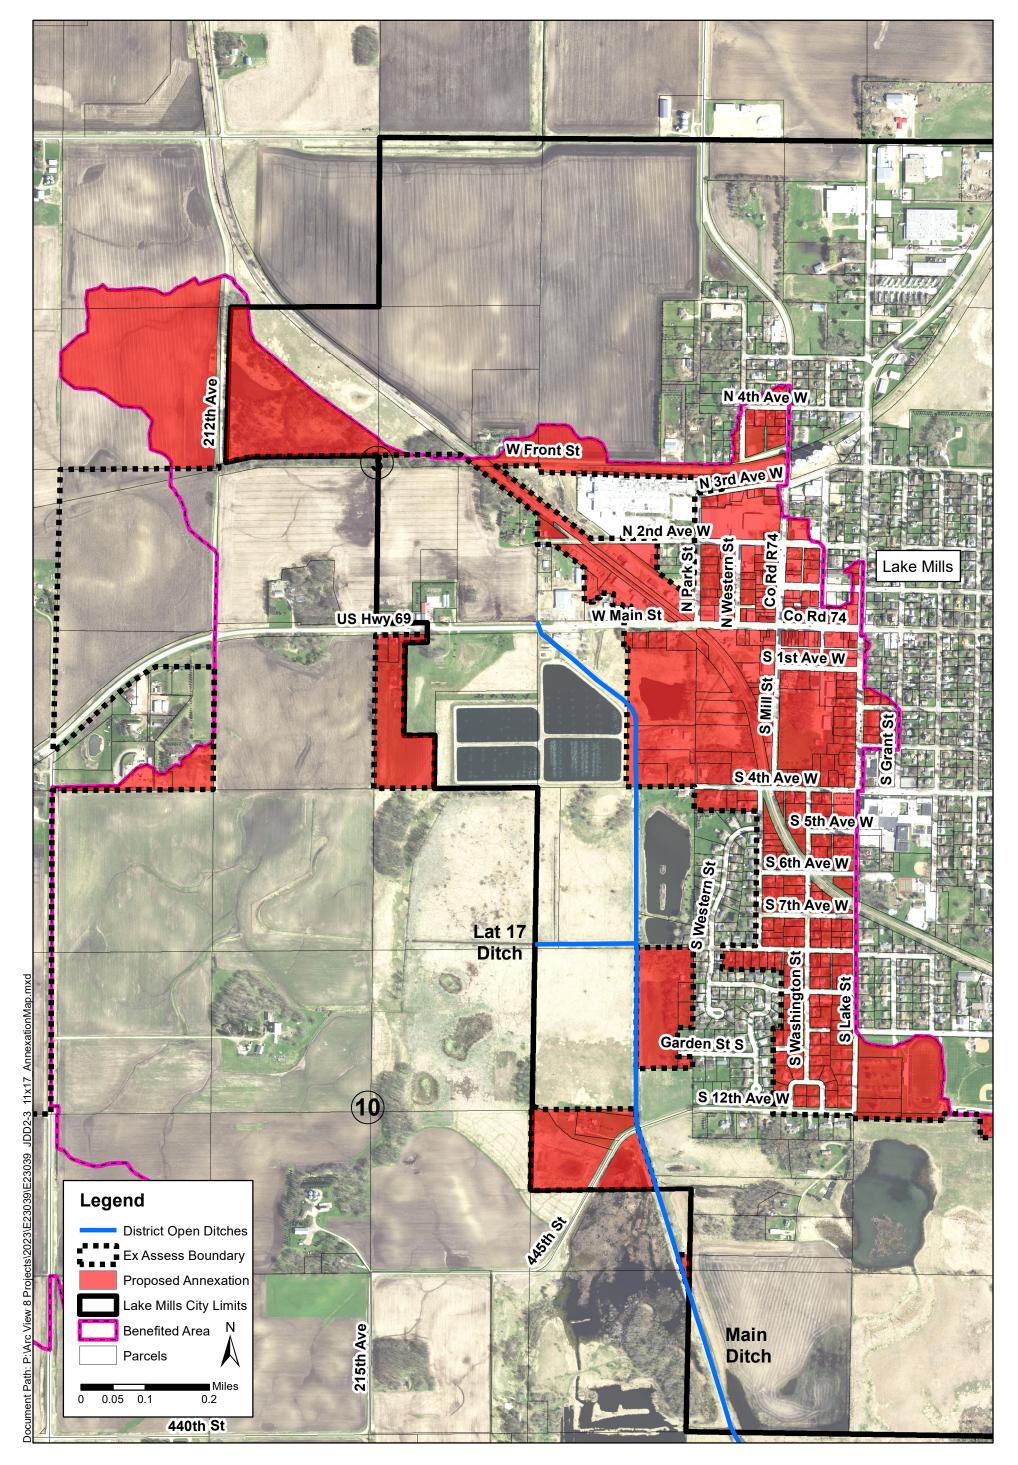

#### B. Lake Mills

There are a large number of tracts/lots within the incorporated limits of Lake Mills that that drain into JDD2-3 but are not currently included in any assessment schedule of JDD2-3.

Before JDD2-3 existed, approximately the western portion of the currently developed portion of Lake Mills, Iowa would have drained into a wetland/swamp complex that eventually connected to Rice Lake. See enclosed map. The Main Open Ditch brought a better and deeper outlet nearer to these lands, to allow for the drainage of excess waters. The portion of Lake Mills that drains to the Main Open Ditch has a storm sewer system comprised of pipe and ditches that carries excess waters to the Main Open Ditch.

It is our opinion that the lands within the incorporated limits of Lake Mills that that drain into JDD2-3 but are not currently included on any assessment schedule of JDD2-3 are materially benefited and we recommend they be annexed into the district.

It is this engineer's opinion that a total of **578.22 acres** of land are materially benefited by the facilities of Joint Drainage District No. 2-3 and should be annexed into the district.

A table of the parcels we are recommending for annexation into JDD2-3 is enclosed, as are plat maps of lands recommended for annexation and elevation maps.