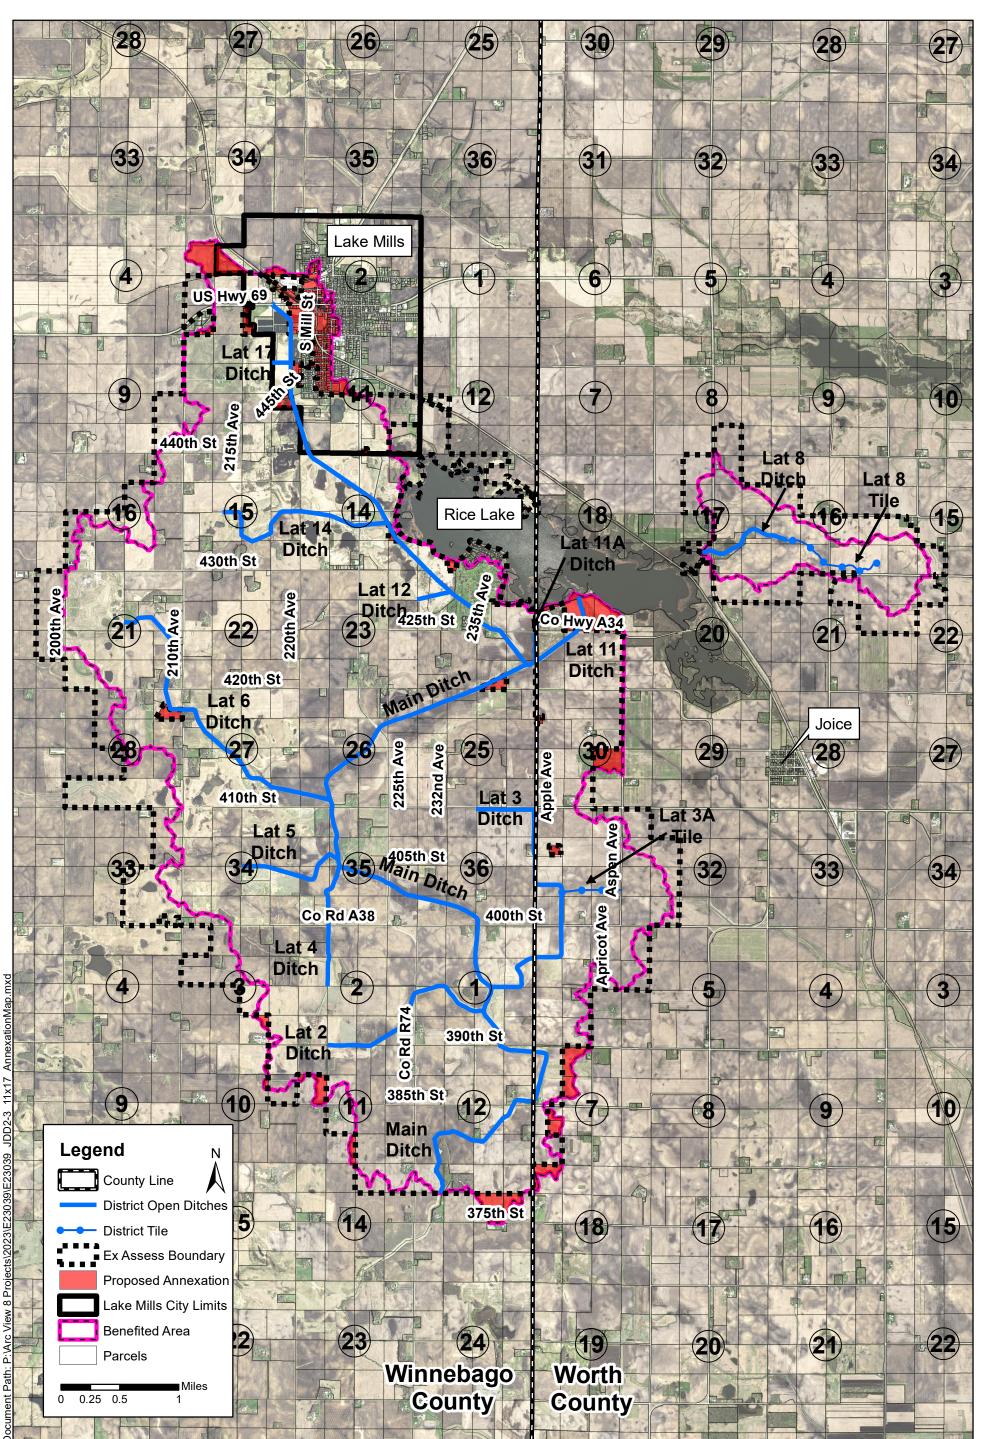

#### A. Rice Lake and the lands that drain into it

We acknowledge that Rice Lake outlets into Lateral 11 Open Ditch, which in turn outlets into the Main Open Ditch of JDD2-3. Currently, the only lands that drain into Rice Lake and are also in JDD2-3 are those lands in Worth County which are benefited by the Lateral 8 open ditch and tile system. They are under an assessment schedule developed as a result of a reclassification and annexation effort completed in 2019. The remaining lands that drain into Rice Lake are not currently included in any existing assessment schedule of the district.

One of the original purposes of JDD2-3 was to drain Rice Lake, and drainage facilities were constructed with that intent. The original district thus included the lands that drained into Rice Lake. However, the drainage facilities constructed failed to completely drain the lake as intended. The State of Iowa later purchased the lands of Rice Lake, and an effort to restore the lake was undertaken. This included constructing dikes and a dam to restore the lake to its original water level. Once this effort was complete, the benefits of the lands draining to Rice Lake from the district facilities downstream from its outlet were diminished. As part of the 1942 district reconstruction project, a reclassification was completed which removed these lands from the district. Engineer Thomas T. Teall reported that these lands should be removed from the district both because the lake has been restored to its former condition and also if drained the use of the lake as a natural resource would be destroyed.

We conclude that the lands that drain into Rice Lake do not receive a material benefit from the JDD2-3 facilities located downstream from the outlet of Rice Lake and do not recommend they be included in, or annexed into the district at this time. The lands that benefit from the

It is this engineer's opinion that a total of **578.22 acres** of land are materially benefited by the facilities of Joint Drainage District No. 2-3 and should be annexed into the district.

A table of the parcels we are recommending for annexation into JDD2-3 is enclosed, as are plat maps of lands recommended for annexation and elevation maps.