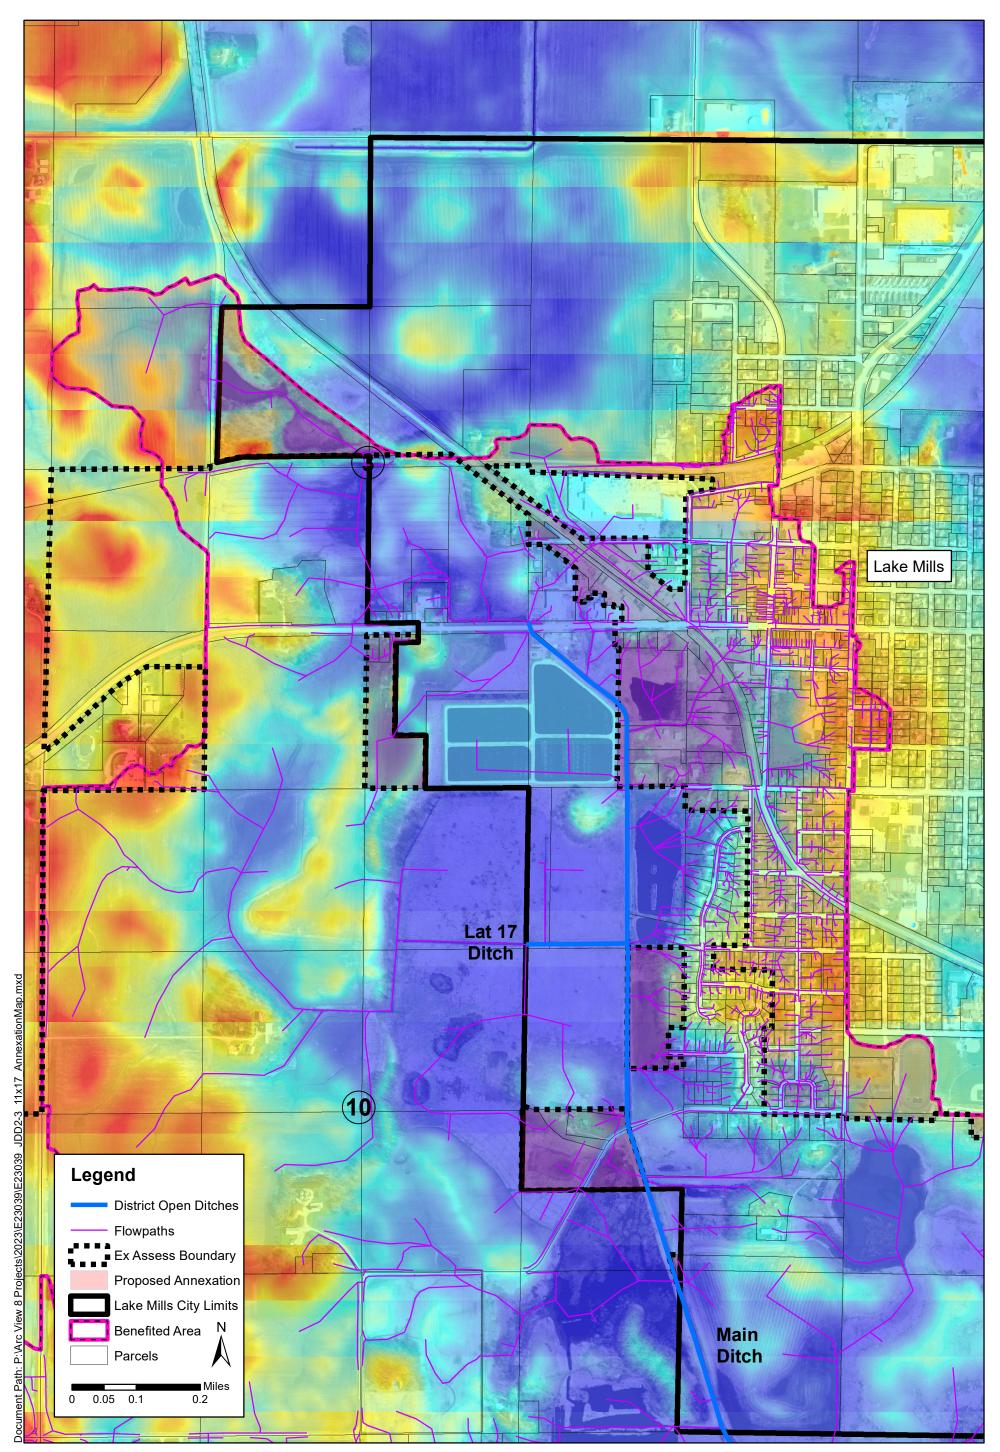

#### B. Lake Mills

There are a large number of tracts/lots within the incorporated limits of Lake Mills that that drain into JDD2-3 but are not currently included in any assessment schedule of JDD2-3.

Before JDD2-3 existed, approximately the western portion of the currently developed portion of Lake Mills, Iowa would have drained into a wetland/swamp complex that eventually connected to Rice Lake. See enclosed map. The Main Open Ditch brought a better and deeper outlet nearer to these lands, to allow for the drainage of excess waters. The portion of Lake Mills that drains to the Main Open Ditch has a storm sewer system comprised of pipe and ditches that carries excess waters to the Main Open Ditch.

It is our opinion that the lands within the incorporated limits of Lake Mills that that drain into JDD2-3 but are not currently included on any assessment schedule of JDD2-3 are materially benefited and we recommend they be annexed into the district.

It is this engineer's opinion that a total of **578.22 acres** of land are materially benefited by the facilities of Joint Drainage District No. 2-3 and should be annexed into the district.

A table of the parcels we are recommending for annexation into JDD2-3 is enclosed, as are plat maps of lands recommended for annexation and elevation maps.