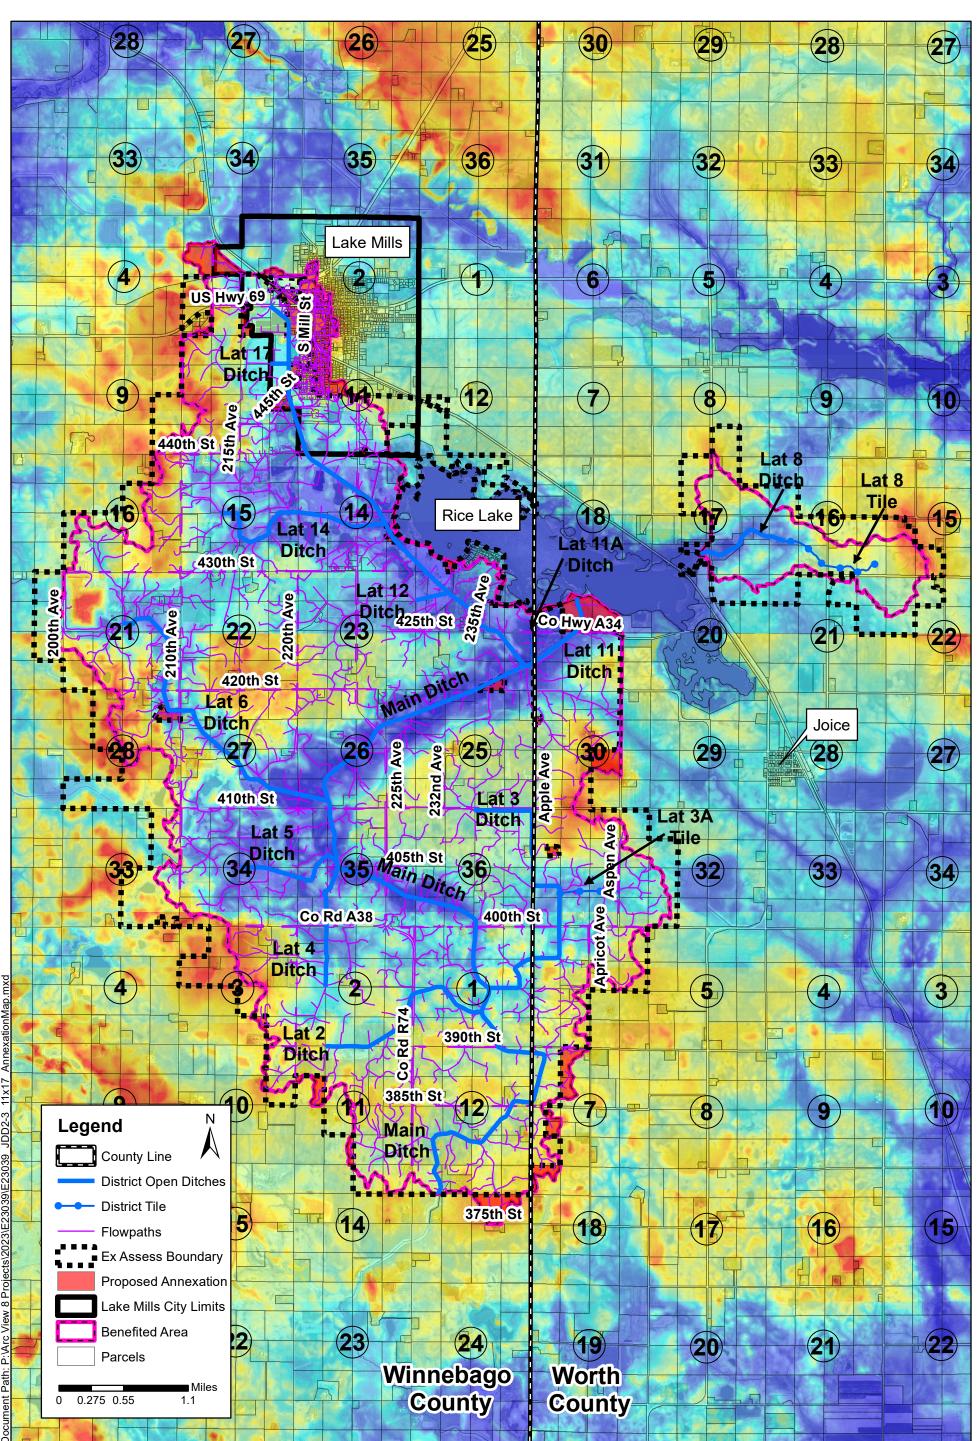

We have researched the history of the drainage district, studied topographic data and historical aerial imagery, studied storm sewer locations, soil maps, etc. to determine what (if any) lands are materially benefited by the facilities of JDD2-3 but are not currently in the district. Lands were investigated in regard to relation, elevation, and condition of drainage with reference to JDD2-3.

It is this engineer's opinion that a total of **578.22 acres** of land are materially benefited by the facilities of Joint Drainage District No. 2-3 and should be annexed into the district.

A table of the parcels we are recommending for annexation into JDD2-3 is enclosed, as are plat maps of lands recommended for annexation and elevation maps.