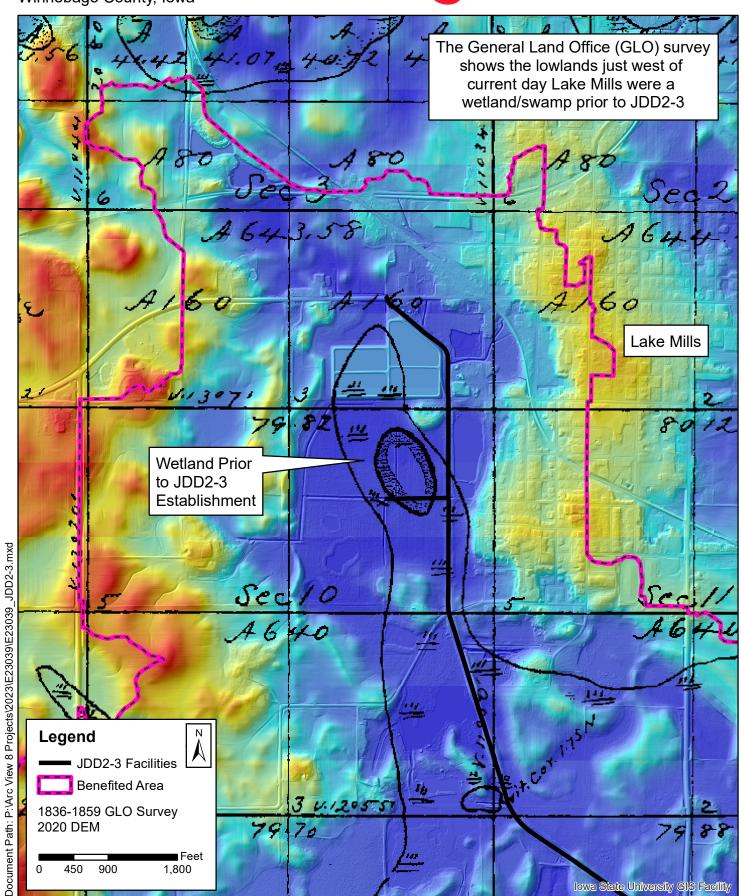

#### A. Rice Lake and the lands that drain into it

We acknowledge that Rice Lake outlets into Lateral 11 Open Ditch, which in turn outlets into the Main Open Ditch of JDD2-3. Currently, the only lands that drain into Rice Lake and are also in JDD2-3 are those lands in Worth County which are benefited by the Lateral 8 open ditch and tile system. They are under an assessment schedule developed as a result of a reclassification and annexation effort completed in 2019. The remaining lands that drain into Rice Lake are not currently included in any existing assessment schedule of the district.

One of the original purposes of JDD2-3 was to drain Rice Lake, and drainage facilities were constructed with that intent. The original district thus included the lands that drained into Rice Lake. However, the drainage facilities constructed failed to completely drain the lake as intended. The State of Iowa later purchased the lands of Rice Lake, and an effort to restore the lake was undertaken. This included constructing dikes and a dam to restore the lake to its original water level. Once this effort was complete, the benefits of the lands draining to Rice Lake from the district facilities downstream from its outlet were diminished. As part of the 1942 district reconstruction project, a reclassification was completed which removed these lands from the district. Engineer Thomas T. Teall reported that these lands should be removed from the district both because the lake has been restored to its former condition and also if drained the use of the lake as a natural resource would be destroyed.

We conclude that the lands that drain into Rice Lake do not receive a material benefit from the JDD2-3 facilities located downstream from the outlet of Rice Lake and do not recommend they be included in, or annexed into the district at this time. The lands that benefit from the

#### B. Lake Mills

There are a large number of tracts/lots within the incorporated limits of Lake Mills that that drain into JDD2-3 but are not currently included in any assessment schedule of JDD2-3.

Before JDD2-3 existed, approximately the western portion of the currently developed portion of Lake Mills, Iowa would have drained into a wetland/swamp complex that eventually connected to Rice Lake. See enclosed map. The Main Open Ditch brought a better and deeper outlet nearer to these lands, to allow for the drainage of excess waters. The portion of Lake Mills that drains to the Main Open Ditch has a storm sewer system comprised of pipe and ditches that carries excess waters to the Main Open Ditch.